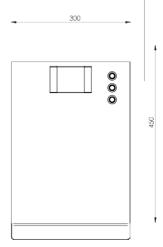

#### **Dimensions** 300 (L) x 504 (P) x 1172 (H) Technology Ice bank Ice bank 7 L capacity Types of water Ambient, chilled, sparkling, Not Test conditions 20°C incoming water and 25°C room temperature Performance 60 L per hour; 20 L continuously < 12°C Boiler 1 L, 1200 W - temperature 98° C **Usage recommendation** Home, Small Office, bar: 50-100 people Stainless steel carbonator , 1 L capacity Carbonator **Carbonation Pump** Membrane pump **Refrigeration gas** R 290 Compressor 1/7 HP - 220/230 V 50 Hz Thermostat Mechanical Condensation **Dynamic ventilation** Coils 8 mm stainless steel Ø Water inlet 8 mm Ø CO2 Inlet 8 mm Ø Fill Ice bank 8 mm Water inlet pressure not over 3 bar - recommended reducer Ideal pressure: in between 3,5 - 4,5 bar **CO2** inlet pressure Finish Housing skinplate, front glass or glazed aluminum **Power Supply** 230 V - 50 Hz Weight 42 Kg Included (into the unit) **Flow regulator** Filtration Not included Not included Water pressure reducers **CO2** pressure reducers Not includ Led Lamp UV-C Not includ

#### **FRONT VIEW**