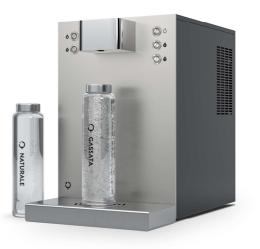

# Q3 Cabinet

# ELEGANT DESIGN AND PROFESSIONAL PERFORMANCE

One of a kind, Q3 Cabinet represents the perfect harmony between elegance and professional performance: front panel in white or black tempered glass, or in satin aluminum for an exclusive visual effect; backlit buttons, stainless steel head and excellent performance make the product ideal for customers who pay attention not only to technique but also to design. With Q3 Cabinet you will always have cold and well-carbonated water dispensed and you will be able to fill the bottles quickly.