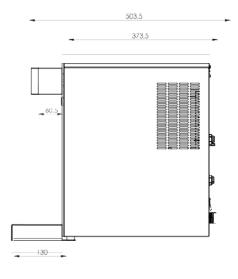

#### **Dimensions** 300 (L) x 504 (P) x 1172 (H) Technology Ice bank Ice bank 7 L capacity Types of water Ambient, chilled, sparkling, Not Test conditions 20°C incoming water and 25°C room temperature Performance 60 L per hour; 20 L continuously < 12°C Boiler 1 L, 1200 W - temperature 98° C **Usage recommendation** Home, Small Office, bar: 50-100 people Stainless steel carbonator , 1 L capacity Carbonator **Carbonation Pump** Membrane pump **Refrigeration gas** R 290 Compressor 1/7 HP - 220/230 V 50 Hz Thermostat Mechanical Condensation **Dynamic ventilation** Coils 8 mm stainless steel Ø Water inlet 8 mm Ø CO2 Inlet 8 mm Ø Fill Ice bank 8 mm Water inlet pressure not over 3 bar - recommended reducer Ideal pressure: in between 3,5 - 4,5 bar **CO2** inlet pressure Finish Housing skinplate, front glass or glazed aluminum **Power Supply** 230 V - 50 Hz Weight 42 Kg Included (into the unit) **Flow regulator** Filtration Not included Not included Water pressure reducers **CO2** pressure reducers Not includ Led Lamp UV-C Not includ

#### **SIDE VIEW**