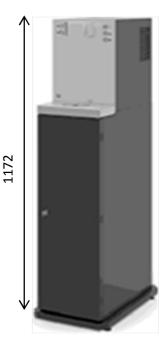

# Q3 Cabinet

#### **Dimensions** 300 (L) x 504 (P) x 1172 (H) Technology Ice bank Ice bank 7 L capacity Types of water Ambient, chilled, sparkling, Not Test conditions 20°C incoming water and 25°C room temperature Performance 60 L per hour; 20 L continuously < 12°C Boiler 1 L, 1200 W - temperature 98° C **Usage recommendation** Home, Small Office, bar: 50-100 people Stainless steel carbonator , 1 L capacity Carbonator **Carbonation Pump** Membrane pump **Refrigeration gas** R 290 Compressor 1/7 HP - 220/230 V 50 Hz Thermostat Mechanical Condensation **Dynamic ventilation** Coils 8 mm stainless steel Ø Water inlet 8 mm Ø CO2 Inlet 8 mm Ø Fill Ice bank 8 mm Water inlet pressure not over 3 bar - recommended reducer Ideal pressure: in between 3,5 - 4,5 bar **CO2** inlet pressure Finish Housing skinplate, front glass or glazed aluminum **Power Supply** 230 V - 50 Hz Weight 42 Kg Included (into the unit) **Flow regulator** Filtration Not included Not included Water pressure reducers **CO2** pressure reducers Not includ Led Lamp UV-C Not includ