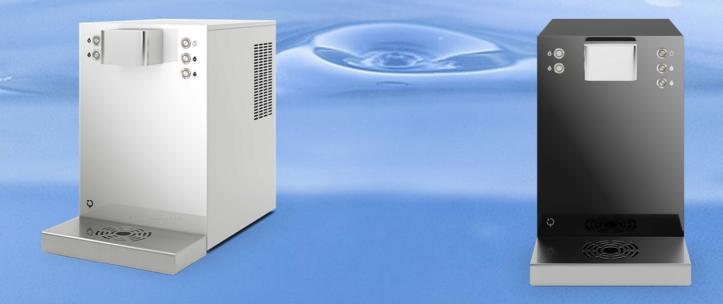

# Q3 Cabinet

# ELEGANT DESIGN AND PROFESSIONAL PERFORMANCE

One of a kind, Q3 Cabinet represents the perfect harmony between elegance and professional performance: front panel in white or black tempered glass, or in satin aluminum for an exclusive visual effect; backlit buttons, stainless steel head and excellent performance make the product ideal for customers who pay attention not only to technique but also to design. With Q3 Cabinet you will always have cold and well-carbonated water dispensed and you will be able to fill the bottles quickly.