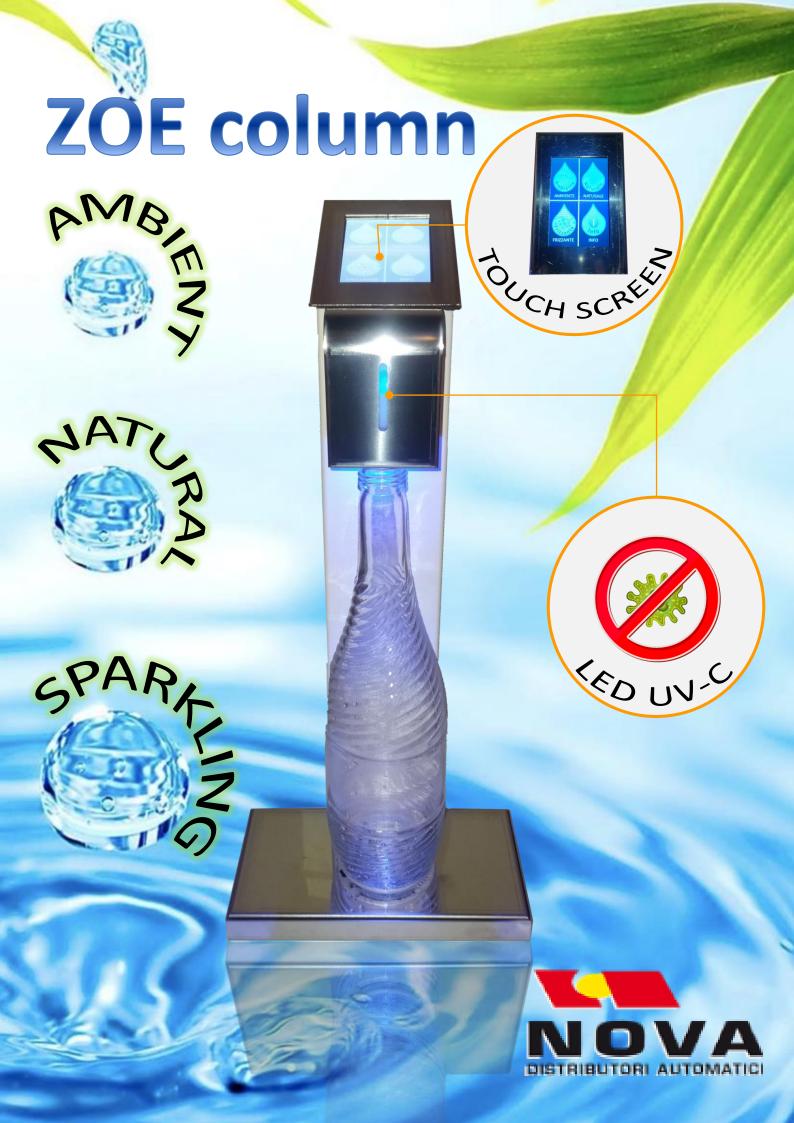

**ZOE column** 

ZOE column has an elegant design and is equipped with an innovative interface, thanks to reliable NOVA technologies. The electronics allow for extremely easy machine set-up.

ZOE column is a great little machine that has what it takes to be the best in its class.

ZOE column is equipped with a touch screen with an intuitive user interface that makes it easy to choose one of the 4available selections.

NOVA's reliable technology and electronics provide safe, quality water.

## PRODUCTS: 4

SELECTIONS: PRESET OR PULSED NATURAL COLD WATER SPARKLING COLD WATER LIGHTLY SPARKLING COLD WATER NATURAL AMBIENT WATER DISPLAY: TOUCH SCREEN

It's possible to download an app for direct calls and interventions

## **MACHINE MANAGEMENT**

- Powdered activated carbon filter (PAC) capable of retaining all impurities down to 0.5 microns in size, eliminating all odours and tastes such as dissolved chlorine. Asbestos fibres and various micro-organisms such as 'cryptosporidium'
- Water sterilisation using NOVA "PATENT PENDING" UV-C lamp
- Programming water filter liters
- Water filter warning