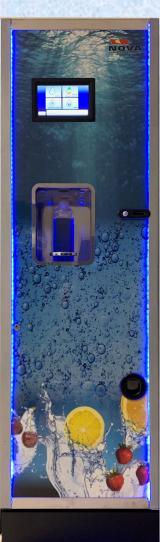

# **TECHNICAL FEATURES**

**LEDA DRINK** is the ONLY vending machine with the "SYSTEM GAS WATER" patent to perform the **BOTTLE** sanitization procedure, zone **BOX** positioning bottle and all its interior. Easily connects to the water supply, is able to deliver four at any time different types of juices / supplements or other products in bag in box and fresh water, reducing waste, promoting ECO-SUSTAINABLE behaviors, reducing management costs and having a very low environmental impact.

## **TECHNICAL DATA**

Water production 40 l / h - Ice bank Dimensions: height 183 cm, width 54,5 cm, depth 63 cm Weight: 80 kg Voltage: 230V – 50Hz Refrigerant system: Ecological Gas R 134A Water mains pressure: between 2 to 3.5 Bar (attack JG 8)