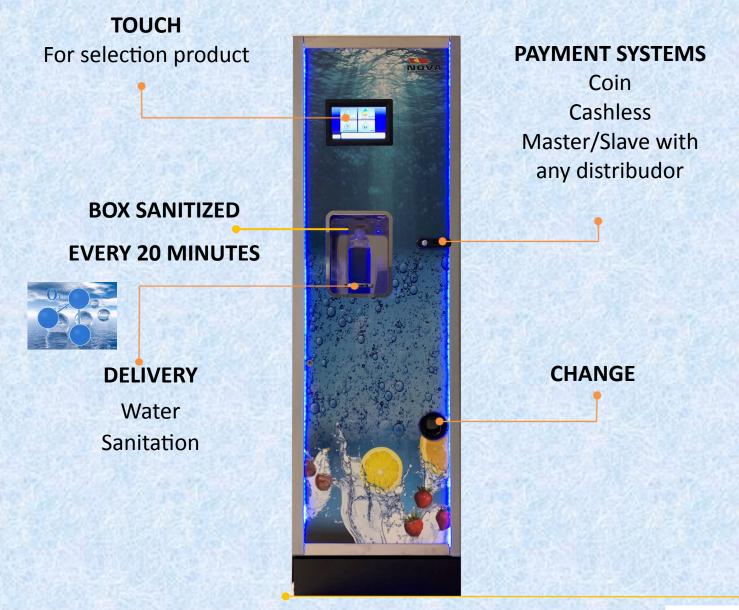

### ✓ QUALITY'

•

•

- SINGLE automatic vending machine with sanitizing process of the product pick-up area and the whole interior.
- SINGLE with bottle / container sanitization process (PATENTED)
- Always fresh water, not permanent for a long time in the plastic, great to drink .

#### ✓ MASTER/SLAVE MODEL

- Master version distributor.
- Master slave wiring for payment system applied to another vending machine.
- Slave wiring for payment system applied to NOVA distributor.

Via dell'Artigianato, 313 - 37056 Salizzole (VR) ITALY 0039.045.710.39.32 - Fax 0039.045.690.07.39 Tel. E-mail: info@nova-da.it -

# **TECHNICAL FEATURES**

**LEDA DRINK** is the ONLY vending machine with the "SYSTEM GAS WATER" patent to perform the **BOTTLE** sanitization procedure, zone **BOX** positioning bottle and all its interior. Easily connects to the water supply, is able to deliver four at any time different types of juices / supplements or other products in bag in box and fresh water, reducing waste, promoting ECO-SUSTAINABLE behaviors, reducing management costs and having a very low environmental impact.

**Display: Touch screen 8**" which can provide all information regarding the use of the distributor.

If there is an internet connection at the rental location or is applied a modem, the distributor can be constantly monitored remotely .

# MACHINE MANAGEMENT

Sanitization of the product withdrawal area through OZONE Sanitization of the entire inside of the machine using OZONE

Sanitization bottle through ozonated water process (PATENTED system)

Sterilization of water using a new generation UV-C lamp

Destroys bacteria on the water spout

Alarms: flooding, waste liquid level

Programming of liters of water filter

Water filter replacement signal

Payment system: Parallel 12 or 24 V, Serial with protocol Executive, MDB, Master and Slave