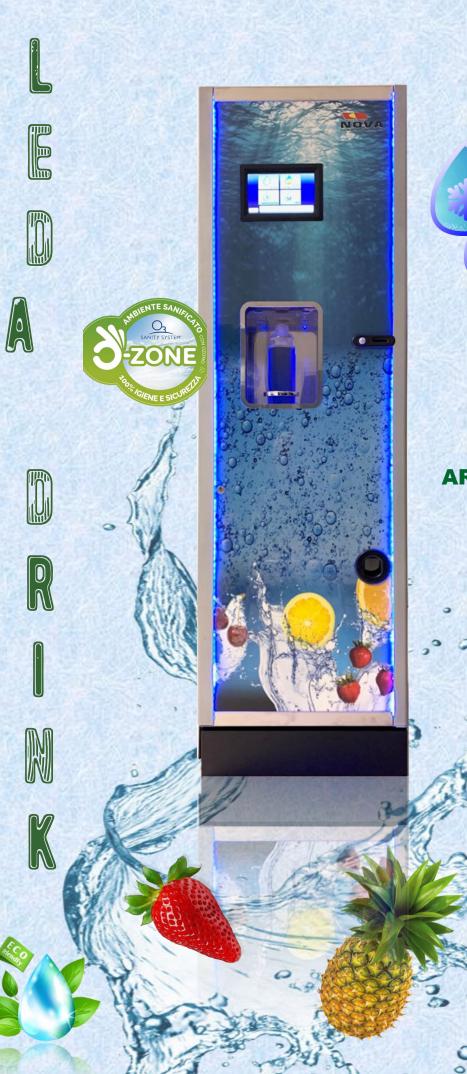

# **LEDA DRINK**

# **TECHNICAL FEATURES**

**LEDA DRINK** is the ONLY vending machine with the "SYSTEM GAS WATER" patent to perform the **BOTTLE** sanitization procedure, zone **BOX** positioning bottle and all its interior. Easily connects to the water supply, is able to deliver four at any time different types of juices / supplements or other products in bag in box and fresh water, reducing waste, promoting ECO-SUSTAINABLE behaviors, reducing management costs and having a very low environmental impact.

PRODUCTS: 9 SELECTIONS 60: glass 0,20 water bottles lt, 0,50lt, 0,75lt, 1lt COLD NATURAL WATER COLD WATER WITH GAS COLD WATER WITH LITTLE GAS NATURAL WATER AMBIENT TEMPERATURE WATETR AROMATISED DRINKS JUICE BOTTLE SANITIZATION

**Display: Touch screen 8**" which can provide all information regarding the use of the distributor.

If there is an internet connection at the rental location or is applied a modem, the distributor can be constantly monitored remotely .

# MACHINE MANAGEMENT

Sanitization of the product withdrawal area through OZONE Sanitization of the entire inside of the machine using OZONE

Sanitization bottle through ozonated water process (PATENTED system)